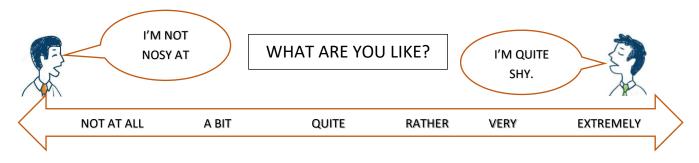

## Personality Adjectives

CALM /EASY GOING/ RELAXED

**SERIOUS** 

DISORGANISED/ UNTIDY/ MESSY

**BOSSY** 

CONFIDENT / BRAVE/ ADVENTUROUS

LAZY

RUDE / IMPOLITE/ BAD MANNERED

**NOISY** 

POLITE /
WELL MANNERED

STINGY / MEAN /SELFISH

CLEVER/ SMART/
INTELLIGENT / WISE

**HARDWORKING** 

**DISHONEST** 

SPORTY/ ACTIVE/LIVELY

**FUNNY** 

**NOSY** 

**BORING** 

**NERVOUS** 

QUIET

IMPATIENT/

**BAD TEMPERED** 

HONEST/ TRUSTWORTHYY

What is she/he good at?

/ / FOOLISH/ ORGANZED/ TIDY

CAN YOU THINK OF ANY MORE ADJECTIVES TO DESCRIBE SOMEONE'S PERSONALITY?