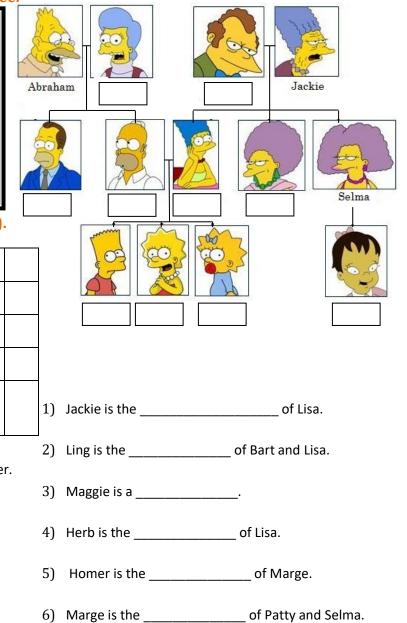

## 1. a) Read the text and complete the family tree.

This family is very big. Abraham is the father of Homer, and Mona is mother of Homer. Herb is the brother of Homer. Marge is the wife of Homer. Her father is Clancy and her mother is Jackie. Marge has 2 sisters, Patty and Selma. Selma has a daughter called Ling. Homer and Marge have 3 children. The son is Bart and the two daughters are Lisa and Maggie.

## 1. b) Read the text again. True (T) or False (F).

| a)                         | The Simpsons family is small.               |  |
|----------------------------|---------------------------------------------|--|
| b)                         | Marge has one brother and one sister.       |  |
| c)                         | Ling is the daughter of Selma.              |  |
| d)                         | Homer and Marge have 3 children.            |  |
| e)                         | Homer and Marge have 2 sons and 1 daughter. |  |
| 2. Complete the sentences. |                                             |  |

- 7) Maggie is the \_\_\_\_\_ of Marge and Homer.
- 8) Bart is the \_\_\_\_\_ of Lisa.
- 9) Marge is the \_\_\_\_\_ of Homer.
- 10) Abraham is the \_\_\_\_\_\_ of Bart.
- 5) Patty is the \_\_\_\_\_ of Maggie.